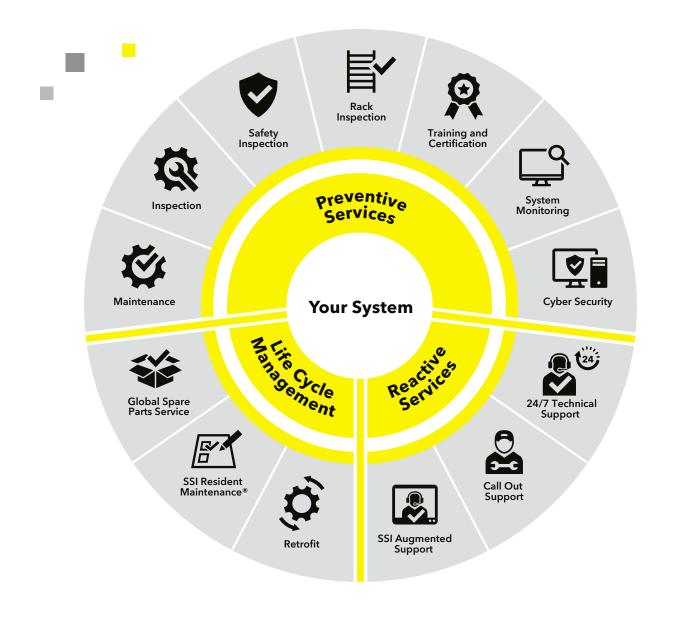

## Customer Service & Support 4.0: The Future is Now

Digitalization is not only revolutionizing production and logistics but also subsequent business processes such as service and support. SSI SCHAEFER offers you a broad portfolio of services, which utilize state-of-theart technologies such as augmented support or data-driven prevention. You convert your processes to Industry 4.0 - we assist you with Customer Service & Support 4.0. Our Service Account Managers serve as your central contact person for all service inquiries and also compile your tailored service package. At SSI SCHAEFER, we understand that maximum availability and rapid reaction when service is required are critical to successfully operate a complex logistics system.

#### Preventive Services: Optimum system protection

SSI SCHAEFER carries out maintenance activities, inspections, safety inspections and system monitoring with qualified technicians. We also offer comprehensive trainings for the correct handling and maintenance of your system.

#### Life cycle management: Service life extension

Extend the service life of your system with complete on-site service from our technicians, through modernization or expansion along with original spare parts from our web shop.

#### Reactive Services: Rapid problem solving

If a fault occurs with your equipment or system, SSI SCHAEFER is there to support you with innovative solutions up to 24 hours a day and 365 days a year.