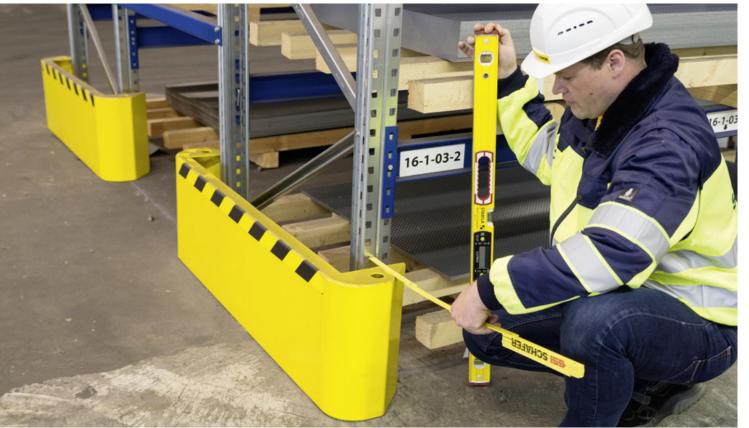

## Mandatory Annual Inspection for Storage Facilities

Storage facilities and racking systems are work equipment. In terms of safety, this equipment has to be inspected regularly by a qualified person. The process of these expert inspections are defined in the standard DIN EN 15635.

Our certified and experienced rack inspectors dispose of the required expertise to perform such expert inspections.

Contact us! We will provide advice and support.