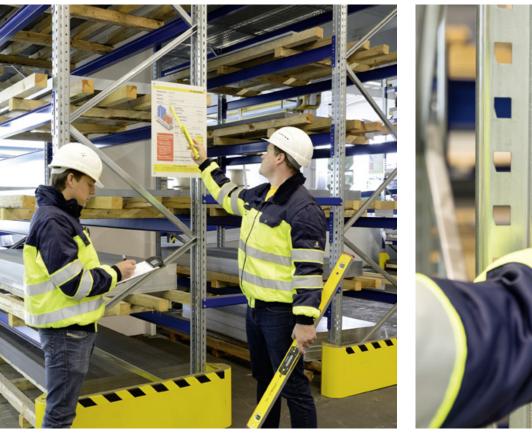

## Mandatory Annual Inspection for Storage Facilities

Storage facilities and racking systems are work equipment. In terms of safety, this equipment has to be inspected regularly by a qualified person. The process of these expert inspections are defined in the standard DIN EN 15635.

Our certified and experienced rack inspectors dispose of the required expertise to perform such expert inspections.

Contact us! We will provide advice and support.

## Manual and automated racking are subject to inspection:

- Modular shelvings
- Pallet rackings
- Drive-in rackings
- Drive-through rackings
- Cantilever rackings
- Live storage shelvings
- On-line shelvings
- Mezzanines
- Mobile rackings
- Multi-tier facilities