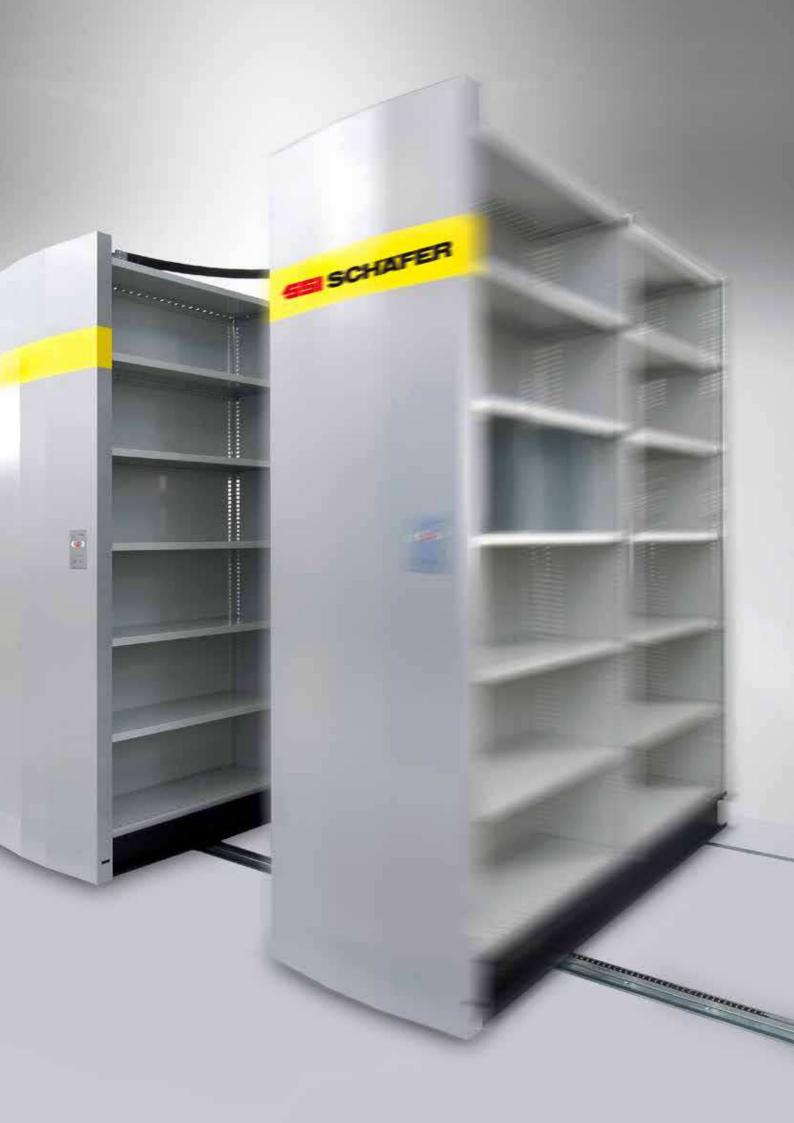

# RFID ADDS VALUE TO SYSTEM

The new electric mobile shelving system

Generally, all SSI Schäfer shelving and cabinet systems can be mounted on mobile bases. The principle: the bases are moved together using a crank or a single motor, meaning that just one single service aisle is required for easy access to all stored goods.

In addition to the manual shelving system, SSI Schäfer now also offers an electric variant. Compared to the manual one, the electric system is driven by a single motor, which enables you to work in an efficient, safe and energy-saving manner, even at live loads up to 16t.

Equipped with state-of-the-art technology, the electric shelving system from SSI Schäfer stands for high efficiency, optimal use of space and is the perfect combination of quality, safety and durability.

#### The innovation

Release of the system and the commands to open the single aisles are transmitted via RFID technology.

The system is released by scanning the badge on the system operating panel. Access light barriers and optional foot light barriers ensure maximum safety. Aisles are opened by single selection of the operating command functions, whereupon the shelves can be moved automatically and safely in the desired direction. The operator then either removes or stores the goods. Unauthorised operation of the system by others is prevented by the interaction with the RFID-supported operation.