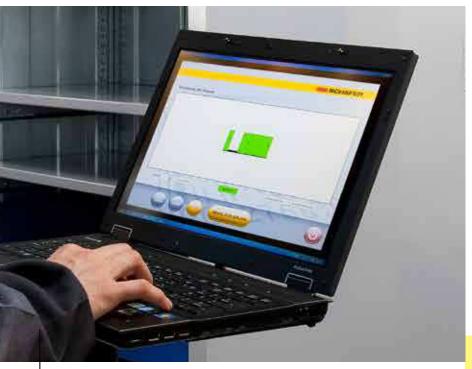

Accessories can be combined, supplemented and exchanged as desired

Individual user management which can be parameterised by laptop, smart phone or tablet computer

#### Options for increased efficiency and safety:

- System can be operated from two sides
- Pre-activated lighting to reduce power consumption
- Operation time counter
- Interface for WMS