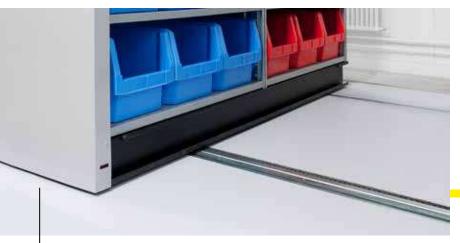

The electric mobile system for light loads is suitable for use in:

- Offices and archives
- Industry
- Libraries
- Museums
- Parts/spare parts warehouses
- Tyre storage

Rails set into floor, therefore no trip hazard