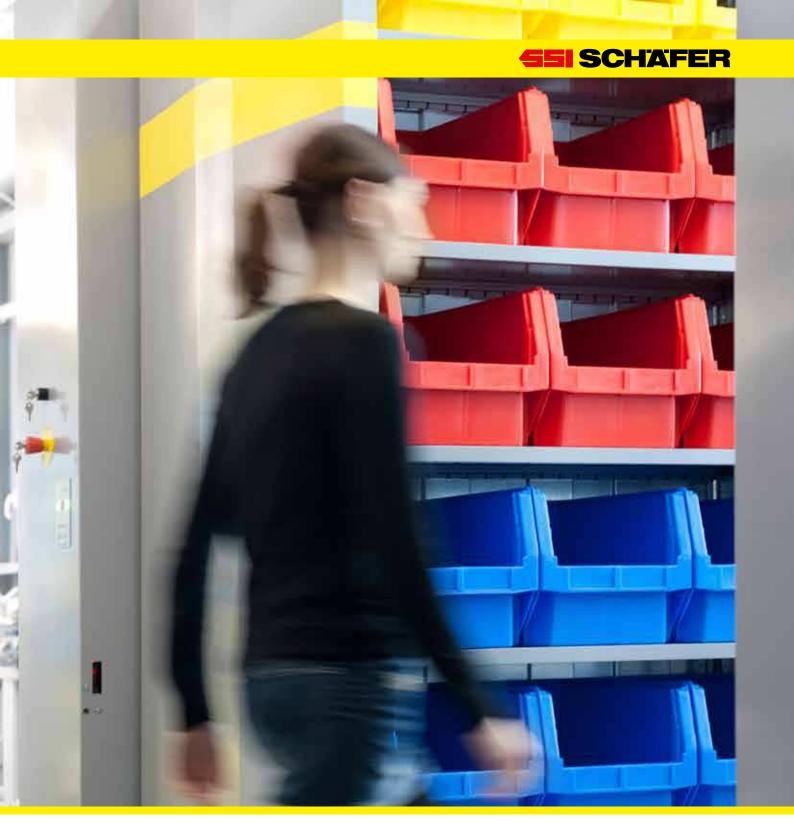

# RFID ADDS VALUE TO SYSTEM

The new electric mobile shelving system

Generally, all SSI Schäfer shelving and cabinet systems can be mounted on mobile bases. The principle: the bases are moved together using a crank or a single motor, meaning that just one single service aisle is required for easy access to all stored goods.

In addition to the manual shelving system, SSI Schäfer now also offers an electric variant. Compared to the manual one, the electric system is driven by a single motor, which enables you to work in an efficient, safe and energy-saving manner, even at live loads up to 16t.

Equipped with state-of-the-art technology, the electric shelving system from SSI Schäfer stands for high efficiency, optimal use of space and is the perfect combination of quality, safety and durability.