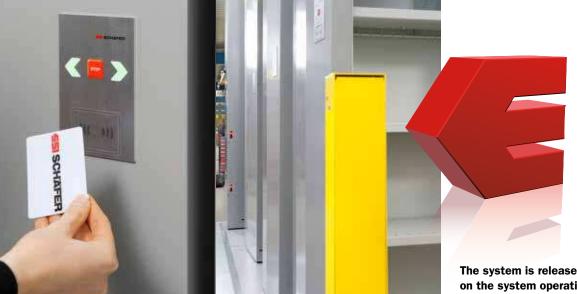

#### The innovation

Release of the system and the commands to open the single aisles are transmitted via RFID technology.

The system is released by scanning the badge on the system operating panel. Access light barriers and optional foot light barriers ensure maximum safety. Aisles are opened by single selection of the operating command functions, whereupon the shelves can be moved automatically and safely in the desired direction. The operator then either removes or stores the goods. Unauthorised operation of the system by others is prevented by the interaction with the RFID-supported operation.