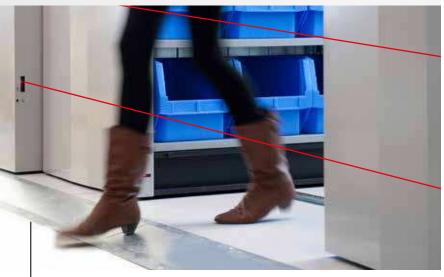

The electric mobile system for light loads is suitable for use in:

- Offices and archives
- Industry
- Libraries
- Museums
- Parts/spare parts warehouses
- Tyre storage

Rails set into floor, therefore no trip hazard

#### **Equipment:**

In connection with the practice oriented accessory programme, the shelving system offers multifunctional storage and archiving possibilities. A subsequent installation in existing shelf systems is possible any time. The electric mobile shelving system for light loads is suitable for any application - be it in the office or archive, library, museum, in parts/spare parts warehouses or tyre storage.