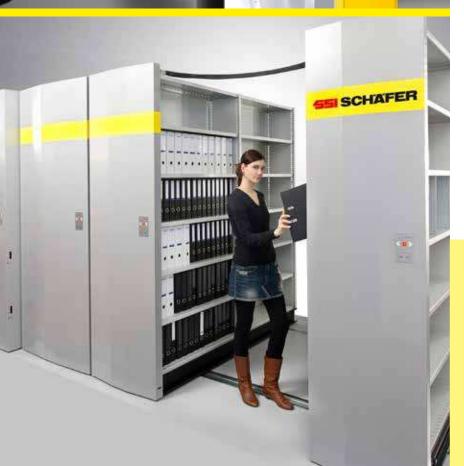

# RFID ADDS VALUE TO SYSTEM

The new electric mobile shelving system

Generally, all SSI Schäfer shelving and cabinet systems can be mounted on mobile bases. The principle: the bases are moved together using a crank or a single motor, meaning that just one single service aisle is required for easy access to all stored goods.

In addition to the manual shelving system, SSI Schäfer now also offers an electric variant. Compared to the manual one, the electric system is driven by a single motor, which enables you to work in an efficient, safe and energy-saving manner, even at live loads up to 16t.