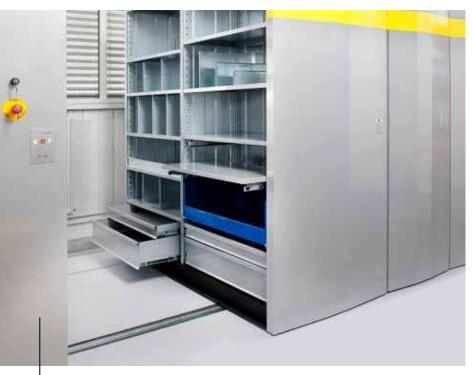

#### The innovation

Release of the system and the commands to open the single aisles are transmitted via RFID technology.

The system is released by scanning the badge on the system operating panel. Access light barriers and optional foot light barriers ensure maximum safety. Aisles are opened by single selection of the operating command functions, whereupon the shelves can be moved automatically and safely in the desired direction. The operator then either removes or stores the goods. Unauthorised operation of the system by others is prevented by the interaction with the RFID-supported operation.

#### Safe:

- Safe operation and release with RFID
- Electronic access control of all shelf rows with release storage
- Entire shelf sections can be secured with central locking
- Anti-tilt
- Emergency off switch